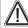

## **On-Screen Indicators (All Models)**

- Low sensitivity indicator
- Shutter indicator
- Digital temperature target
- Digital temp. indicator
- Temperature indicator bar Color reference bar
- 7 Internal over temp, indicator