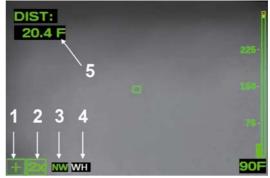

#### Additional On-Screen Indicators Evolution 6000+ TIC and Evolution 6000 X TIC

- Plus Mode indicator
- 2 Zoom Level indicator (Plus)
- 3 Compass (Plus)

- Color Palette indicator (Plus)
- Range Finder